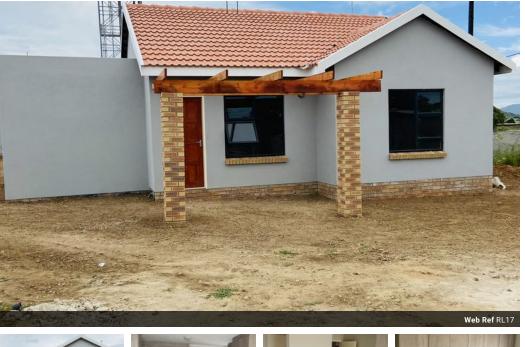

### New Development, in a Secured Estate in Ivydale

No bond and transfer costs.

3 Bedroom, 2 bathroom house.

24/7 secured estate.

🗖 З

Single automated garage that has straight access to the house.

Prepaid water and electricity.

Beautiful kids play area.

Modern finishes

Spacious rooms.

Fibre Optic Cabling.

### Features

| Interior     |    |
|--------------|----|
| Bedrooms     | 3  |
| Bathrooms    | 2  |
| Kitchens     | 1  |
| Recep. Rooms | 2  |
| Furnished    | No |

Exterior Garages Security Pool

1 Yes No **Sizes** Floor Size Land Size

117m² 340m²