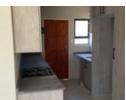

## Features

| Interior     |    | Exterior |     | Sizes      |       |
|--------------|----|----------|-----|------------|-------|
| Bedrooms     | 3  | Garages  | 1   | Floor Size | 113m² |
| Bathrooms    | 2  | Security | Yes | Land Size  | 300m² |
| Kitchens     | 1  | Pool     | No  |            |       |
| Recep. Rooms | 1  | Views    | No  |            |       |
| Furnished    | No |          |     |            |       |

## **Extras**

Built-in Wardrobes Security Children's Play Area Granite Tops Patio Solar Geyser Tiled Floors