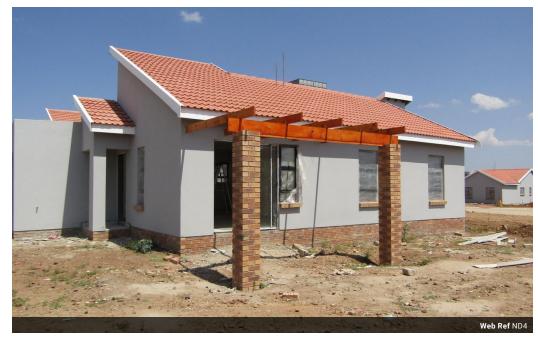

## Ivy Royale Manor 1

**Houses (3,169)** From R1,220,000 Size from 300m² to 547m²

## New Development, 3 Bedroom, 2.5 Bathroom House

Luxury living awaits at Ivy Royale Manor 1 from the moment you drive through the secured estate. From Porcelain tiles to tempered aluminium windows. This development will be the first of it's kind. Selling from R1 130 000.00 to R1 370 000.00.

## Features

- No bond and transfer costs.
- ✓ Secured Estate with 24/7 security.
- ✓ Modern state of the art finishes.
- Spacious rooms.
- ✓ Granite kitchen tops.

- ✓ Full title houses.
- Single automated garage that has straight access to the house.
- Integrated stove with hob.
- ✓ Fibre Optic Cabling.
- 3 floor plans to choose from.